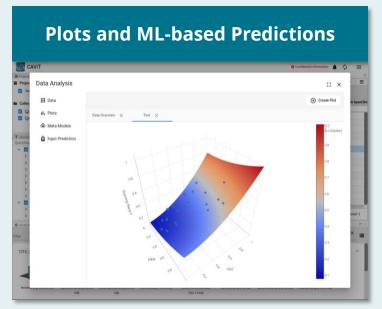

#### **Data Analysis**

Machine Learning and Data Mining

#### Reporting

Comprehensive and interactive reports

- All post data at one place allows data mining and data exploration
- SCALE.results integrates already ML-algorithms for
  - Neural network based and polynomial prediction
  - Outlier detection and statistical analysis
- Ready to integrate (even proprietary) custom code via plugin