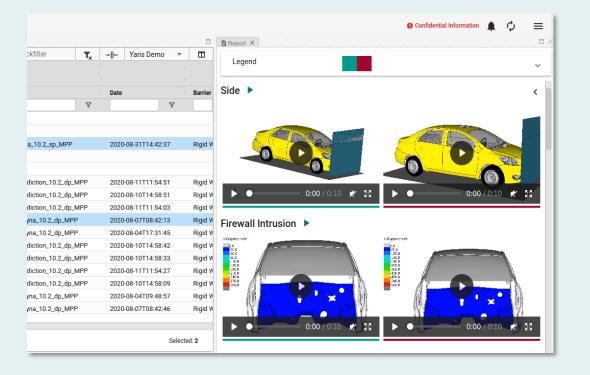

#### Templated based approach

Supported are Key-Results, Curves, Images and within web reports even Movies and 3D models

#### **Data Analysis**

Text Documents

Slide based

Interactive