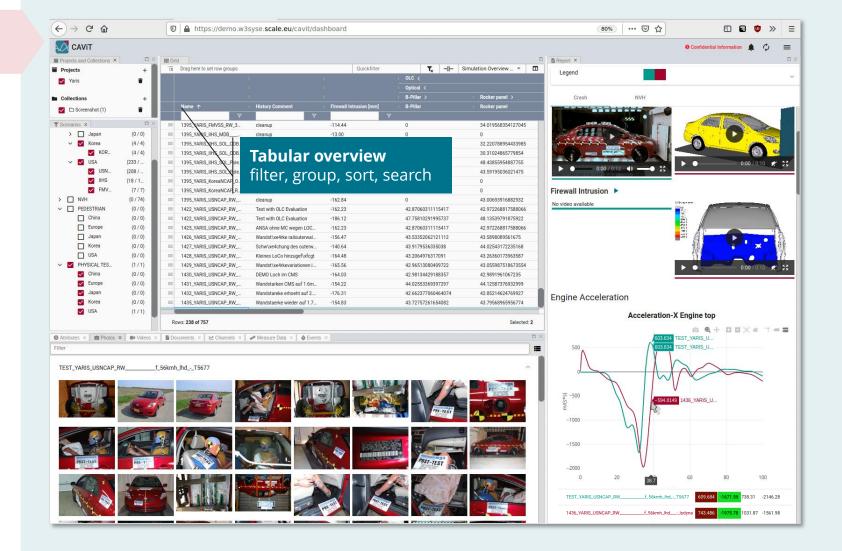

## **Agenda**

- Access Data
  - Open Project / Collection
  - Preset Selection
- Basic GUI Concept
  - Filter and Test-Selection
  - Table (Sort, Filter, Group)
  - Properties
- Reporting
  - A4 Report (Compare CAT & CAE)
  - WebReport
- Data Analysis