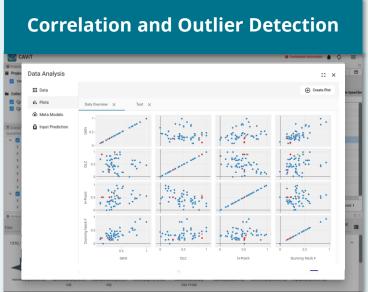

#### Reporting

Comprehensive and interactive reports

- All post data at one place allows data mining and data exploration
- SCALE.results integrates already ML-algorithms for
  - Neural network based and polynomial prediction
  - Outlier detection and statistical analysis
- Ready to integrate (even proprietary) custom code via plugin