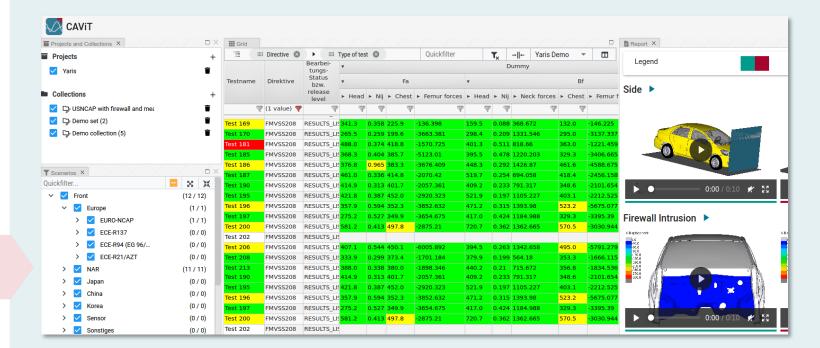

## **Agenda**

- Access Data
  - Open Project / Collection
  - Preset Selection
- Basic GUI Concept
  - Filter and Test-Selection
  - Table (Sort, Filter, Group)
  - Properties
- Reporting
  - A4 Report (Compare CAT & CAE)
  - WebReport
- Data Analysis