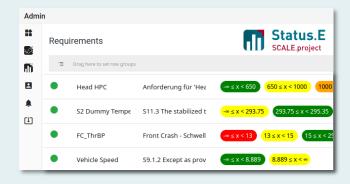

#### **Data Analysis**

- Test and Simulations are pre-assessed
- Key result targets from SCALE.project are utilized
- User can manually override