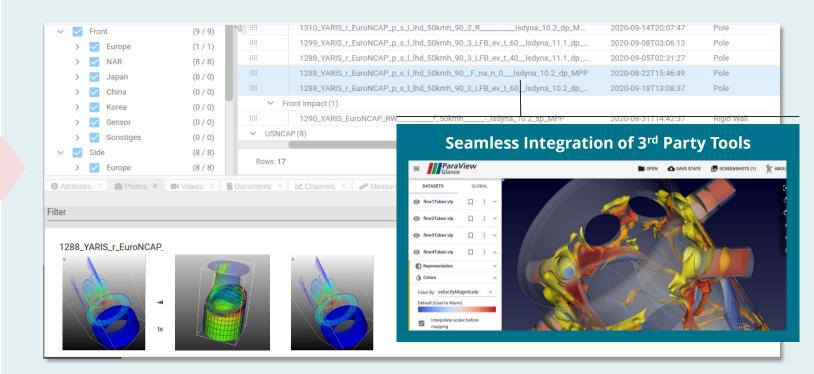

#### **Data Analysis**

Overlay with 3rd party tools e.g. GNS Animator 4

*Plotting* (integrated)

Model / Measurements 3D Preview (integrated)